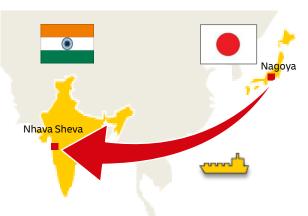

# インド向け海上輸出貨物の自社混載サービスを拡充

名古屋港からナバシェバまで積み替え無しの直接輸送で確実な輸送品質を実現

### ■ 定期スケジュール

| 仕向地         | CFSカット |     | 積地  | 揚地    | 輸送日数  |
|-------------|--------|-----|-----|-------|-------|
|             | 神戸     | 名古屋 | 名古屋 | ナバシェバ | (港~港) |
| ナバシェバ       | 月曜日    | 水曜日 | 土曜日 | 木曜日   | 26日   |
| Nhava Sheva | -5日    | -3日 | 0   | 26日   |       |