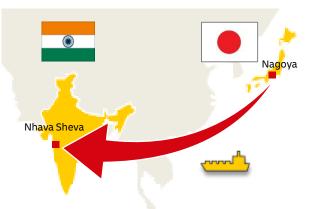

# インド向け海上輸出貨物の自社混載サービスを拡充

名古屋港からナバシェバまで積み替え無しの直接輸送で確実な輸送品質を実現

### ■ 定期スケジュール

| 仕向地         | CFSカット |     | 積地  | 揚地    | 輸送日数  |
|-------------|--------|-----|-----|-------|-------|
|             | 神戸     | 名古屋 | 名古屋 | ナバシェバ | (港~港) |
| ナバシェバ       | 月曜日    | 水曜日 | 土曜日 | 木曜日   | 26日   |
| Nhava Sheva | -5日    | -3日 | 0   | 26日   |       |