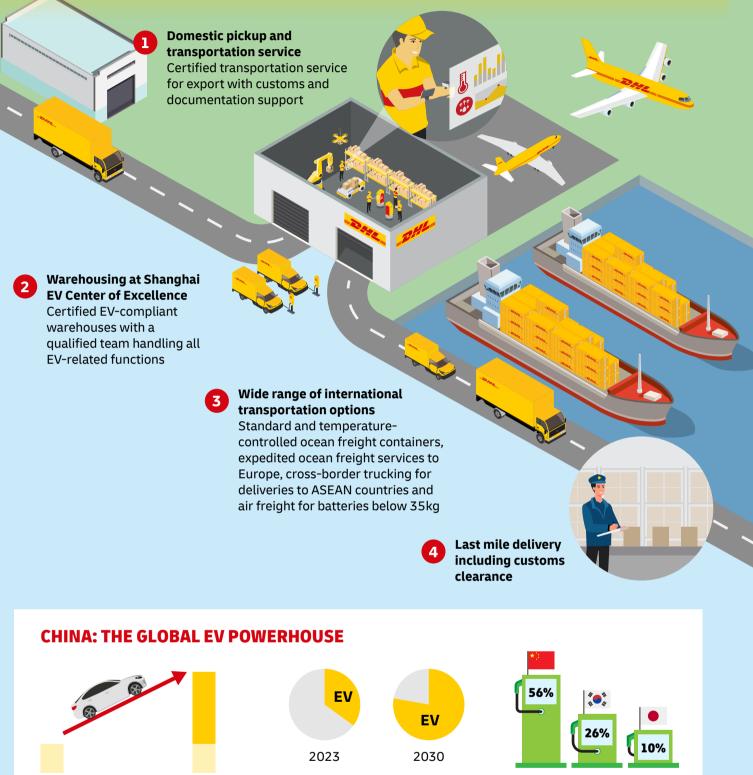

## **HOW DHL GLOBAL FORWARDING SUPPORTS EV CUSTOMERS IN CHINA**

- **35 branches** strategically positioned to optimize major gateways
- Over 50 warehouses and cross-dock facilities with a strong presence in major commercial cities
- More than 200 experienced employees work with a wide range of partners