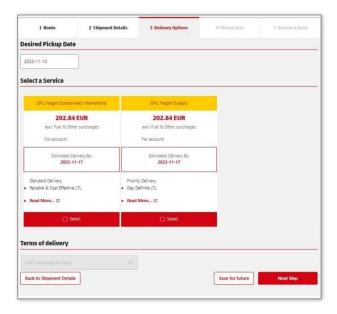

1) <u>ROUTE:</u> Enter the Pickup and Destination country and post code, select your account number.

- **3)** DELIVERY OPTION: This page will display the products that can be chosen. If you change Desired Pickup Date you will see the corresponding Delivery Date.
- 4) <u>REVIEW QUOTE:</u> You will now be able to see the estimated shipment price based on the details you have entered.

**3)** <u>DELIVERY OPTION</u>: Select the product and any value-added services you want to include in your shipment booking.

**4)** SCHEDULE PICKUP: Select the desired pickup date and include any additional instructions that you wish to share.