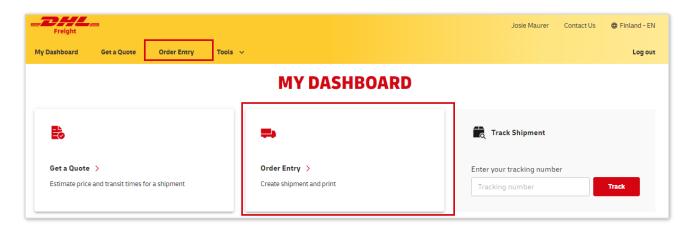

## 3. Dashboard

Upon logging in, you'll land on the "dashboard". The dashboard provides you with various functionalities available in the portal and will be explained in detail in upcoming chapters.

- **1.** Banner shows the menu bar, which can be accessed to see more functions.
- Quick access to Quote, Order Entry and Tracking shipment
- **3.** List of the latest shipments along with all the shipment details
- **4.** Option to finalize incomplete shipments
- **5.** Option to Track & Reprint, labels, shipment lists or waybills.

# 4. Get a Quote

Access the Get a Quote option by clicking on the banner or dashboard screen to get an instant estimated shipment price and transit time.

You will need to update few details for the system to show the desired output.

# 5. Order Entry

If you want to book a shipment, select an option on the Dashboard page.

You will need to fill in the relevant data in order to book the shipment. See screenshots below for details. For a detailed guide on how to book a shipment, please refer to the tutorial videos available at <a href="https://www.dhl.com/global-en/campaign/mydhlfreight/tutorial-videos.html">https://www.dhl.com/global-en/campaign/mydhlfreight/tutorial-videos.html</a>