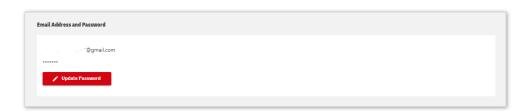

#### 6.6. Profile

If you wish to make changes to your profile, click on the 'My Profile' option (your Username) located at the top right-hand corner of the page. Don't forget to save any changes after updating. Refer to the screenshots below for more details.

 Enter your contact details: this section allows you to edit your address, phone number, VAT

2. Email Address and Password: this section allows you to change your password

3. Print Settings: this section allows you to modify your PDF layout preference\*\*\*