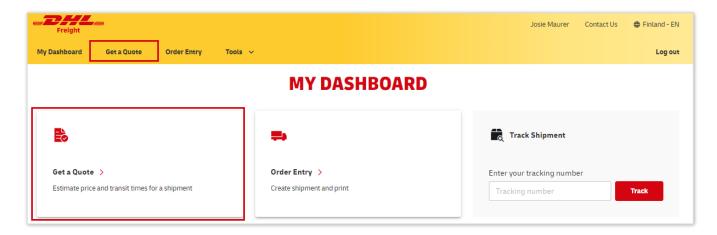

## 3. Dashboard

Upon logging in, you'll land on the "dashboard". The dashboard provides you with various functionalities available in the portal and will be explained in detail in upcoming chapters.

- **1.** Banner shows the menu bar, which can be accessed to see more functions.
- Quick access to Quote, Order Entry and Tracking shipment
- **3.** List of the latest shipments along with all the shipment details
- **4.** Option to finalize incomplete shipments
- **5.** Option to Track & Reprint, labels, shipment lists or waybills.

# 4. Get a Quote

Access the Get a Quote option by clicking on the banner or dashboard screen to get an instant estimated shipment price and transit time.

You will need to update few details for the system to show the desired output.