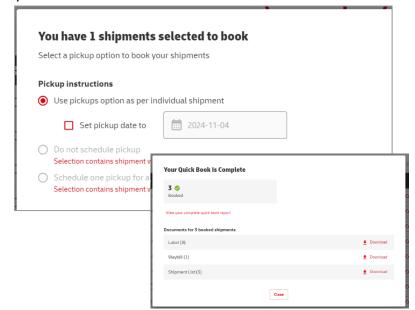

■ O Move B Book

■ O Move 🔒 Book

Book button in Bulk action and single line entry:

- Process allows to select pick up dates for bulk booked orders.
- Results of bulk booking visible for customer (Booked or Error)
- Orders visible in myDHLFreight for further actions