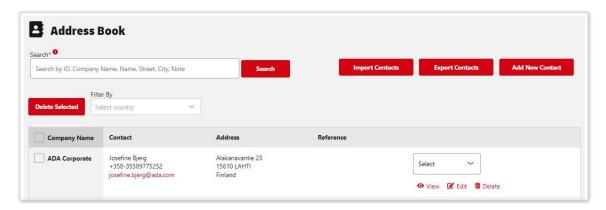

#### 6.2. Address Book

You can save frequently used addresses in the Address Book. The portal allows importing up to 1000 addresses using a template, exporting data, or manually adding addresses. You can add up to maximum of 5000 addresses.