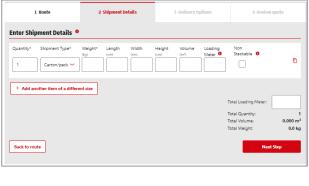

1) ROUTE: Choose the direction of the shipment, select the relevant account number, enter the address of the receiver.

2) <u>SHIPMENT DETAILS</u>: Update the quantity, packaging type, weight, dimensions and add a description of the goods.

| 1 Route                                                                                                 | 2 Shipment Details                                                                                                                                                                                                                                                                                                                                                                                                                                                                                                                                                                                                                                                                                                                                                                                                                                                                                                                                                                                                                                                                                                                                                                                                                                                                                                                                                                                                                                                                                                                                                                                                                                                                                                                                                                                                                                                                                                                                                                                                                                                                                                             | 3 Delivery Options                      | 4 Schedule Pickup                               | 5 Review & Book |
|---------------------------------------------------------------------------------------------------------|--------------------------------------------------------------------------------------------------------------------------------------------------------------------------------------------------------------------------------------------------------------------------------------------------------------------------------------------------------------------------------------------------------------------------------------------------------------------------------------------------------------------------------------------------------------------------------------------------------------------------------------------------------------------------------------------------------------------------------------------------------------------------------------------------------------------------------------------------------------------------------------------------------------------------------------------------------------------------------------------------------------------------------------------------------------------------------------------------------------------------------------------------------------------------------------------------------------------------------------------------------------------------------------------------------------------------------------------------------------------------------------------------------------------------------------------------------------------------------------------------------------------------------------------------------------------------------------------------------------------------------------------------------------------------------------------------------------------------------------------------------------------------------------------------------------------------------------------------------------------------------------------------------------------------------------------------------------------------------------------------------------------------------------------------------------------------------------------------------------------------------|-----------------------------------------|-------------------------------------------------|-----------------|
| nter Shipment Deta                                                                                      | iils <sup>0</sup>                                                                                                                                                                                                                                                                                                                                                                                                                                                                                                                                                                                                                                                                                                                                                                                                                                                                                                                                                                                                                                                                                                                                                                                                                                                                                                                                                                                                                                                                                                                                                                                                                                                                                                                                                                                                                                                                                                                                                                                                                                                                                                              |                                         |                                                 |                 |
| Shipment Ty  Shipment Ty  Euro palle  Goods Description*  Please enter goods descripts  Dangerous Goods | (light) (light | Width Height Volume on 80 Shipping Mark | ilume Loading Non Stacks                        | ble •           |
| + Add another item of :                                                                                 | a different size                                                                                                                                                                                                                                                                                                                                                                                                                                                                                                                                                                                                                                                                                                                                                                                                                                                                                                                                                                                                                                                                                                                                                                                                                                                                                                                                                                                                                                                                                                                                                                                                                                                                                                                                                                                                                                                                                                                                                                                                                                                                                                               |                                         | Total Loa<br>Total Qu<br>Total Vol<br>Total Wei | ırne: 0.000 m   |
| Back to route                                                                                           |                                                                                                                                                                                                                                                                                                                                                                                                                                                                                                                                                                                                                                                                                                                                                                                                                                                                                                                                                                                                                                                                                                                                                                                                                                                                                                                                                                                                                                                                                                                                                                                                                                                                                                                                                                                                                                                                                                                                                                                                                                                                                                                                |                                         | save for future                                 | Next Step       |