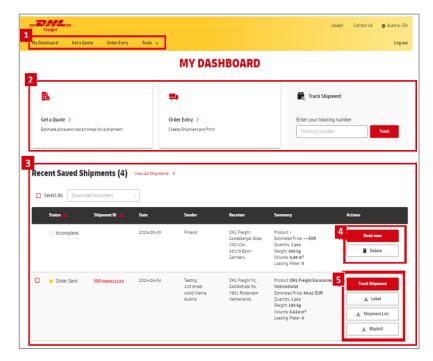

## 3. Dashboard

Upon logging in, you'll land on the "dashboard". The dashboard provides you with various functionalities available in the portal and will be explained in detail in upcoming chapters.

- **1.** Banner shows the menu bar, which can be accessed to see more functions.
- Quick access to Quote, Order Entry and Tracking shipment
- **3.** List of the latest shipments along with all the shipment details
- **4.** Option to finalize incomplete shipments
- **5.** Option to Track & Reprint, labels, shipment lists or waybills.