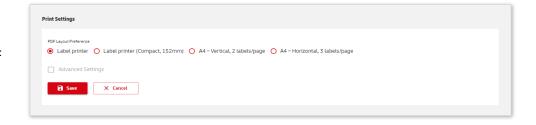

#### 6.6. Profile

If you wish to make changes to your profile, click on the 'My Profile' option (your Username) located at the top right-hand corner of the page. Don't forget to save any changes after updating. Refer to the screenshots below for more details.

 Enter your contact details: this section allows you to edit your address, phone number, VAT

2. Email Address and Password: this section allows you to change your password

3. Print Settings: this section allows you to modify your PDF layout preference\*\*\*

\*\*\* If the Print Settings do not meet your requirement, you manually adjust them on your printer by following below steps:

Please refer to our video tutorials for more information: <a href="https://www.dhl.com/global-en/campaign/mydhlfreight/tutorial-videos.html">https://www.dhl.com/global-en/campaign/mydhlfreight/tutorial-videos.html</a>