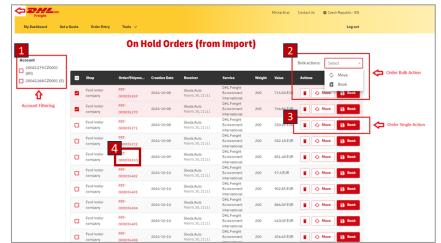

#### 6.5. On Hold Orders

This functionality will allow you to import multiple orders to DHL systems through integration in one bulk process.

- Allows to filter based on account.
- Bulk operations available for multiple orders. Bulk operations can also be used for single line (faster process of bulk booking)
  - **2a)** Bulk move of all selected (checked) orders into myDHLFreight.
  - **2b)** Orders visible in Dashboard or SavedShipment in status Moved.

- 3. Single line actions available for each order
  - **3a)** Delete order from DHL systems completely.
  - 3b. Download order to myDHLFreight (available in dashboard or saved shipments) in status Moved.
  - 3c) Download order to myDHLFreight and open Order Entry flow directly
- 4. You can click on the order id to view the shipment details.

■ O Move B Book

■ O Move 🔒 Book

Book button in Bulk action and single line entry:

- Process allows to select pick up dates for bulk booked orders.
- Results of bulk booking visible for customer (Booked or Error)
- Orders visible in myDHLFreight for further actions

#### \*\*NOTE\*\*

To be able to use this functionality, you must be able to understand basic principles of API calls and integration concept.

- ➤ The shipments reflected in the system are arranged from Oldest to Newest order.
- You can use the dropdown to display more records on the screen. The system will allow you to only view the 100 records at a time.
- ➤ The portal will allow you to book maximum of 100 orders at a time. E.g. in case if you have 150 orders to be booked this needs to be made in two batches first the 100 orders and the rest of 50 orders to be booked in second batch (this can be done without any time delay)
- All account users can view the orders on the On Hold Orders page, until they are moved by an individual user to action. And those moved order will reflect on the individual dashboard. E.g. the below highlighted order ID once Moved will reflect on the user dashboard.