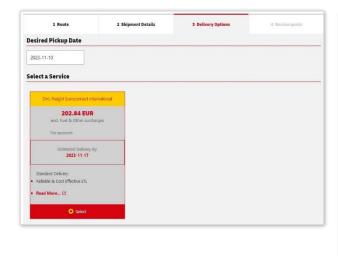

# 4. Get a Quote

Access the Get a Quote option by clicking on the banner or dashboard screen to get an instant estimated shipment price and transit time.

You will need to update few details for the system to show the desired output.

1) <u>ROUTE:</u> Enter the Pickup and Destination country and post code, select your account number.

- **3)** DELIVERY OPTION: This page will display the products that can be chosen. If you change Desired Pickup Date you will see the corresponding Delivery Date.
- 4) <u>REVIEW QUOTE:</u> You will now be able to see the estimated shipment price based on the details you have entered.

**3)** <u>DELIVERY OPTION</u>: Select the product and any value-added services you want to include in your shipment booking.

**4)** SCHEDULE PICKUP: Select the desired pickup date and include any additional instructions that you wish to share.