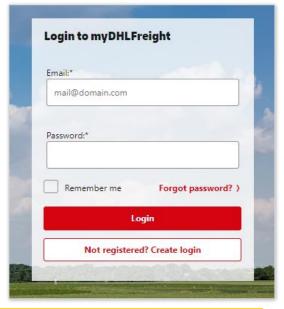

# 2. Login Page

To login to the myDHLFreight portal, please follow the link below and enter your username and

password.

Link: myDHLFreight - Login

Following menus are available for all customers:

- Login
- > Register here
- Contact Us
- Language Change
- > Forgot Password
- Not registered? Create login

Once you submit a registration request, our Customer Service team will be notified to approve it.

If you forget your password, simply click on "Forgot password?" on the login page and enter your email address.

You will receive a link via email to reset your password.

In case of any uncertainty, please contact your local DHL Freight Sales representative or DHL Freight terminal.