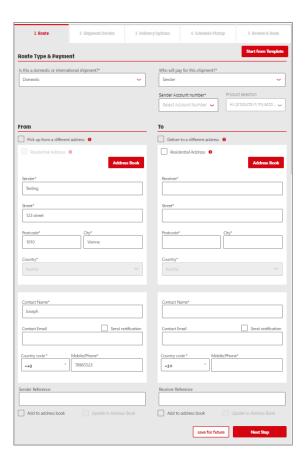

# 5. Order Entry

If you want to book a shipment, select an option on the Dashboard page.

You will need to fill in the relevant data in order to book the shipment. See screenshots below for details. For a detailed guide on how to book a shipment, please refer to the tutorial videos available at <a href="https://www.dhl.com/global-en/campaign/mydhlfreight/tutorial-videos.html">https://www.dhl.com/global-en/campaign/mydhlfreight/tutorial-videos.html</a>

1) ROUTE: Choose the direction of the shipment, select the relevant account number, enter the address of the receiver.

2) <u>SHIPMENT DETAILS</u>: Update the quantity, packaging type, weight, dimensions and add a description of the goods.