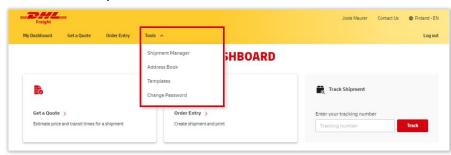

# 6. Tools

Under the Tools sections, you will find a list of options:

- Shipment Manager
- Address Book
- > Templates
- Change Password