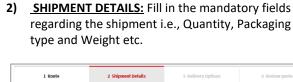

1) ROUTE: Choose the direction of the shipment, select the relevant account number, enter the address of the receiver.

2) <u>SHIPMENT DETAILS</u>: Update the quantity, packaging type, weight, dimensions and add a description of the goods.