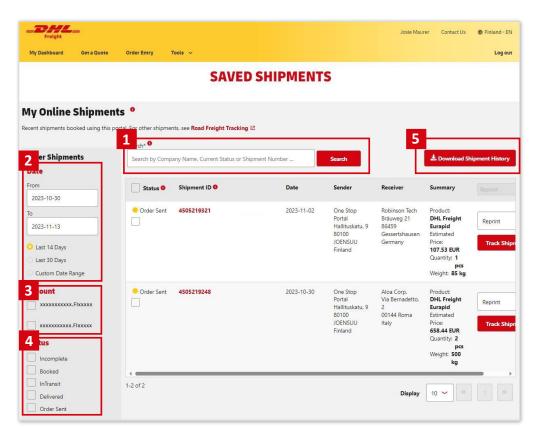

# **6.1. Shipment Manager**

This section allows you to search for booked shipments using various criteria.

- It is possible to search for specific customers' booked shipments.
- You can use the date range to look for previously booked shipments
- You can also search for a shipment booked using a specific account number
- 4. It is also possible to search for shipments based on their status.
- 5. Once you have the desired results you can download the data using the download shipment history option.