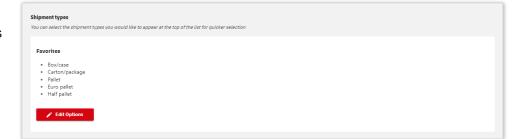

#### 6.6. Profile

If you wish to make changes to your profile, click on the 'My Profile' option (your Username) located at the top right-hand corner of the page. Don't forget to save any changes after updating. Refer to the screenshots below for more details.

4. Shipment types: this section allows you to select your most frequently used shipment type, which will then appear at the top of the list

5. Accounts: this section displays the list of registered and approved account numbers. You can also add new account number here.