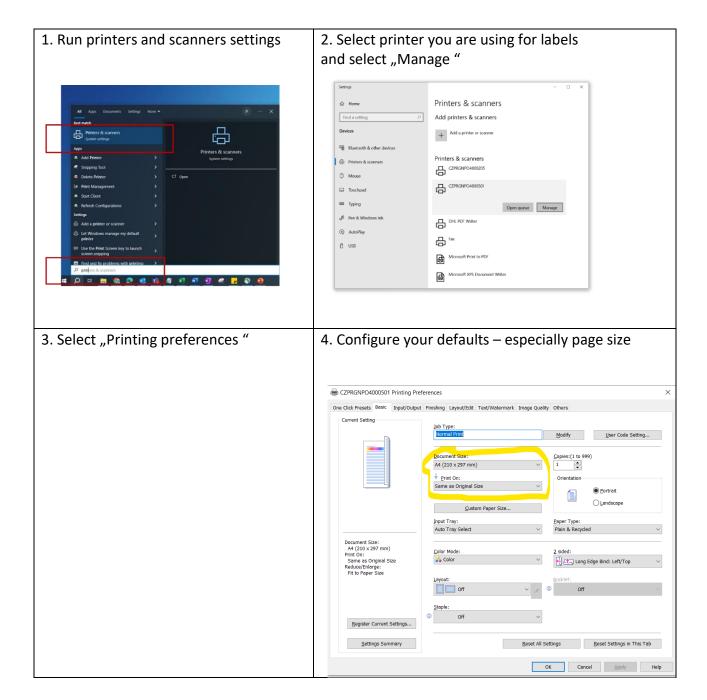

\*\*\* If the Print Settings do not meet your requirement, you manually adjust them on your printer by following below steps:

Please refer to our video tutorials for more information: <a href="https://www.dhl.com/global-en/campaign/mydhlfreight/tutorial-videos.html">https://www.dhl.com/global-en/campaign/mydhlfreight/tutorial-videos.html</a>