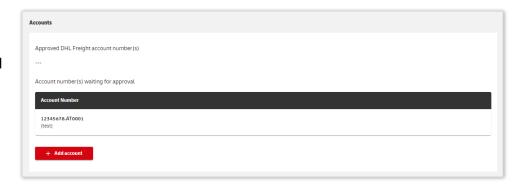

4. Shipment types: this section allows you to select your most frequently used shipment type, which will then appear at the top of the list

5. Accounts: this section displays the list of registered and approved account numbers. You can also add new account number here.