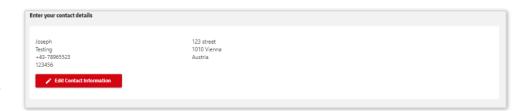

#### 6.6. Profile

If you wish to make changes to your profile, click on the 'My Profile' option (your Username) located at the top right-hand corner of the page. Don't forget to save any changes after updating. Refer to the screenshots below for more details.

 Enter your contact details: this section allows you to edit your address, phone number, VAT

2. Email Address and Password: this section allows you to change your password

3. Print Settings: this section allows you to modify your PDF layout preference\*\*\*