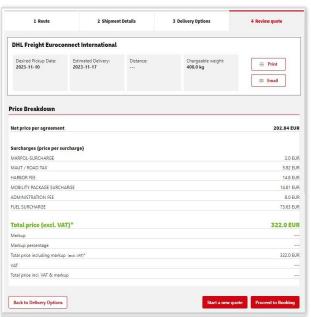

# 4. Get a Quote

Access the Get a Quote option by clicking on the banner or dashboard screen to get an instant estimated shipment price and transit time.

You will need to update few details for the system to show the desired output.

1) <u>ROUTE:</u> Enter the Pickup and Destination country and post code, select your account number.

- **3)** DELIVERY OPTION: This page will display the products that can be chosen. If you change Desired Pickup Date you will see the corresponding Delivery Date.
- 4) <u>REVIEW QUOTE:</u> You will now be able to see the estimated shipment price based on the details you have entered.