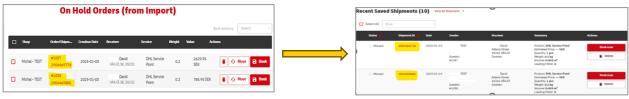

#### 6.5. On Hold Orders

This functionality will allow you to import multiple orders to DHL systems through integration in one bulk process.

- Allows to filter based on account.
- Bulk operations available for multiple orders. Bulk operations can also be used for single line (faster process of bulk booking)
  - **2a)** Bulk move of all selected (checked) orders into myDHLFreight.
  - **2b)** Orders visible in Dashboard or SavedShipment in status Moved.

- 3. Single line actions available for each order
  - **3a)** Delete order from DHL systems completely.
  - 3b. Download order to myDHLFreight (available in dashboard or saved shipments) in status Moved.
  - 3c) Download order to myDHLFreight and open Order Entry flow directly
- 4. You can click on the order id to view the shipment details.

■ O Move B Book

■ O Move 🔒 Book

Book button in Bulk action and single line entry:

- Process allows to select pick up dates for bulk booked orders.
- Results of bulk booking visible for customer (Booked or Error)
- Orders visible in myDHLFreight for further actions