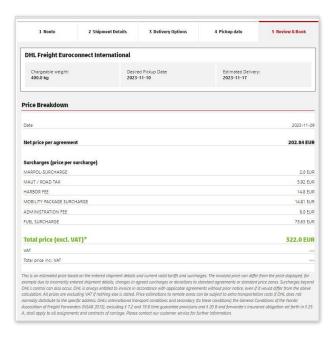

**5) REVIEW & BOOK:** This page allows you to view the total net price of the shipment.

6) <u>REVIEW & BOOK:</u> On the second half of the page, you have the option to upload the document and select the email for the confirmation.