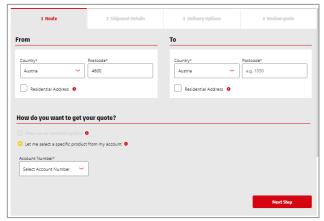

1) <u>ROUTE:</u> Enter the Pickup and Destination country and post code, select your account number.

- **3)** DELIVERY OPTION: This page will display the products that can be chosen. If you change Desired Pickup Date you will see the corresponding Delivery Date.
- 4) <u>REVIEW QUOTE:</u> You will now be able to see the estimated shipment price based on the details you have entered.