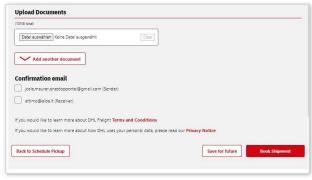

**5) REVIEW & BOOK:** This page allows you to view the total net price of the shipment.

6) <u>REVIEW & BOOK:</u> On the second half of the page, you have the option to upload the document and select the email for the confirmation.