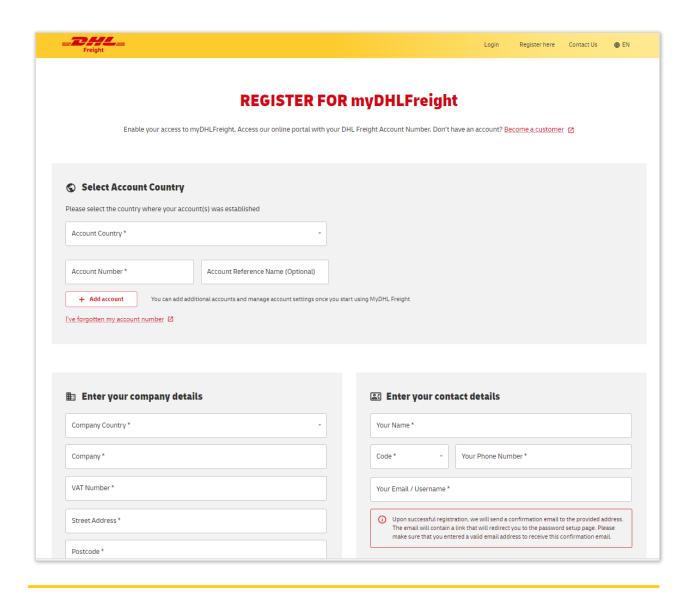

# 1. Registration Page

To create your profile on myDHLFreight, please follow the link below

Link: myDHLFreight - Registration

Please fill in all relevant information on the form and click on the "Submit" button.

Once you submit a registration request, our Customer Service team will be notified to approve it.

If you forget your password, simply click on "Forgot password?" on the login page and enter your email address.

The following information are the minimum requirement for a smooth registration:

- Company name and address
- ➤ DHL customer account (please provide your local DHL Freight Invoice ID)
- Your contact (incl. email and phone no.)