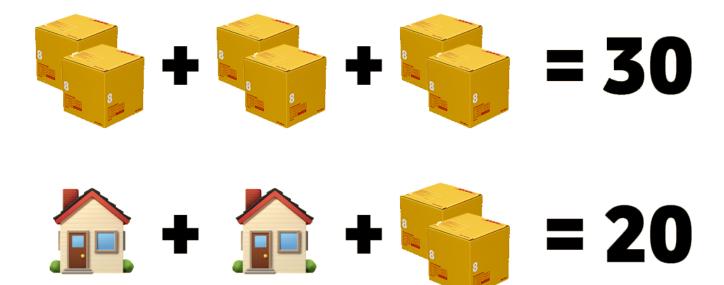

## **HOW MANY WORDS CAN YOU FIND?**

| D | K | R | I | U | Ρ | R | Т | Т | Μ | F | J | I | V | D | Т | Y | S |
|---|---|---|---|---|---|---|---|---|---|---|---|---|---|---|---|---|---|
| Ν | 0 | S | C | 0 | S | E | E | I | L | Т | 0 | R | 0 | C | D | Т | A |
| S | М | E | D | I | С | A | L | W | Q | М | U | R | U | 0 | Т | E | V |
| G | E | В | S | X | Z | В | G | L | Y | U | В | 0 | U | R | C | F | I |
| Ρ | М | G | Μ | S | A | К | Z | X | E | R | X | Ν | т | 0 | W | A | G |
| X | E | J | R | E | E | C | E | W | A | S | H | H | A | Ν | D | S | Ρ |
| В | A | X | Μ | W | X | Ν | F | X | R | W | Y | Μ | U | A | X | К | F |
| К | E | F | E | C | I | U | т | C | X | Μ | E | I | X | V | P | L | S |
| Ρ | S | 0 | C | I | A | L | D | I | S | т | A | Ν | C | I | Ν | G | Y |
| Y | X | 0 | Y |