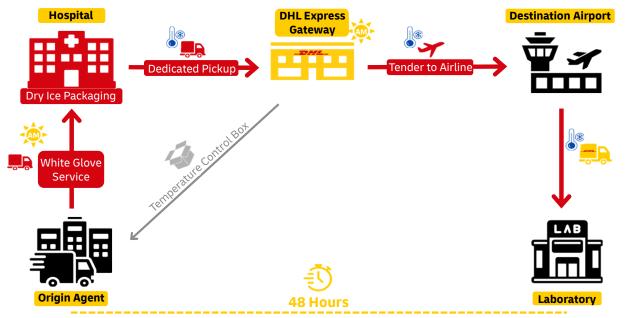

## Transport of specimens and investigational drugs in clinical trials

Proper logistics is essential to the success of clinical trials associated with the development of new drugs. From cross-border clinical sites to laboratories, international transportation requires speed and reliability.

- Seamless logistics operations with no waste and top priority handling
- Combined with the DHL ThermoBox, temperature-sensitive contents can be delivered quickly.
- Compliant with UN3373 Category B and other aviation dangerous goods regulations
- We can also provide and replenish dry ice and include temperature monitoring equipment, depending on your needs.